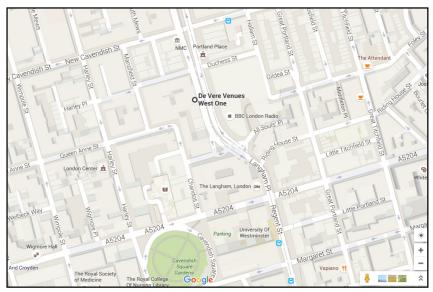

### De Vere Venues West One

9-10 Portland Place WIB IPR London

Tel: 020 7034 9701

#### Arrive at London Waterloo:

Take the Bakerloo underground Line northbound to Oxford Circus tube station. Exit I or 4 Walk north up Regent Street, this then becomes Langham Place and then Portland Place. Entrance to West One is on your left.

#### Arrive at London Victoria:

Take the Victoria Line northbound to Oxford Circus tube station. Exit I or 4
Walk north up Regent Street, this then becomes Langham Place and then Portland Place.
Entrance to West One is on your left.

#### Arrive at Paddington:

Take the Bakerloo Line eastbound direct to Oxford Circus. Then follow the instructions as above.

#### **Arrive at Euston:**

Take the Victoria Line Southbound direct to Oxford Circus. Then follow the instructions as above